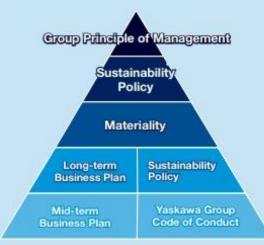

## **Promotion of Sustainability (Overview)**

Formulated the policy to strengthen initiatives to contribute to social sustainability (March 15, 2021)

## **Sustainability Policy**

We will strive to realize a sustainable society and increase corporate value through the implementation of the Yaskawa Group Principle of Management which is to leverage the pursuit of our business to contribute to the advancement of society and the well-being of humankind.

- 1. We will contribute to the value creation for customers and society through creating innovation by cutting-edge mechatronics technologies.
- 2. We will realize fair and transparent corporate management through communication and collaboration with stakeholders around the world.
- 3. We will work to resolve social issues globally with the aim of achieving SDGs as a universal goal.